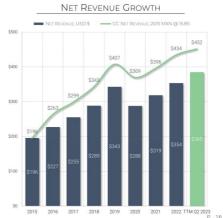

CQUISITION OPPORTUNITIES

4 Pawn Stores Acquired <u>and</u> 2 New Store Openings YTD-2023; 30 Pawn Stores Acquired in 2022

- STORES IN ALABAMA (I STORE IN 2023)
   STORES IN TEXAS
   STORES IN FLORIDA
   STORES IN FLORIDA
   STORES IN OKLAHOMA (ALL IN 2023)
   STORES IN OKLAHOMA (ALL IN 2023)
   STORES IN NEVADA (2 NEW STORES ALL IN 2023)

### PAWN STORES ACQUIRED BY YEAR



# Q2 2023 U.S. Pawn Segment Highlights





## LATAM PAWN SEGMENT



# 1,788 LATIN AMERICA LOCATIONS IN FOUR COUNTRIES

- O LATIN ÁMERICA CONTINUES TO BE THE SIGNIFICANT STORE GROWTH VEHICLE
  O SUBSTANTIAL INFRASTRUCTURE AND CASH FLOWS TO ACCOMPLISH NEW ACQUISITIONS AND DE NOVO EXPANSION
  O RUNWAY FOR CONTINUED STORE OPENINGS AND STRATEGIC ACQUISITIONS





FIRSTCASH HOLDINGS, INC.



## FirstCash LatAm Growth







# Q2 2023 LatAm Pawn Segment Highlights







# AFF Acquisition Expands Product Offerings



Enhances FirstCash's Core Pawn Business



PROVIDES PRODUCT AND REVENUE DIVERSIFICATION UTILIZING TECHNOLOGY DRIVEN PAYMENT SOLUTIONS

ADDED LTO PAYMENT OPTION TO ALMOST 1,100 U.S. PAWN STORES IN SECOND HALF 2022

POTENTIAL FOR AFF CUSTOMERS TO RETURN LEASED MERCHANDISE AT FIRSTCASH PAWN LOCATIONS

LONGER TERM, FIRSTCASH EXPECTS TO EXPLORE OPPORTUNITIES FOR POTENTIAL LTO AND RETAIL FINANCE PRODUCTS IN LATAM

FirstCash Consolidated Net Revenue Mix



FIRSTCASH HOLDINGS, INC.



# Retail POS Payment Solution Overview

PAYMENT SOLUTIONS FOR ALL 50 STATES

POS PAYMENT TRANSACTION ORIGINATIONS BY PRODUCT CATEGORY



# Q2 2023 AFF POS Payment Solutions





## REVENUE GROWTH

SEGMENT REVENUES FROM LTO