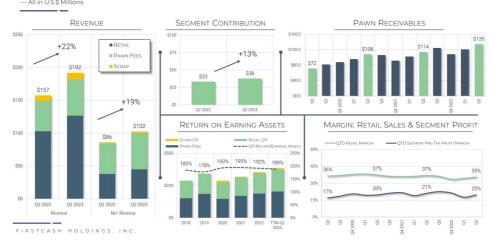

## REVENUE GROWTH

SEGMENT REVENUES FROM LTO FEES AND CONSUMER FINANCE RECEIVABLES FOR THE SECOND QUARTER OF 2023 TOTALED \$248 MILLION, UP 22% TO THE SAME PERIOD IN THE PRIOR-YEAR

## PRE-TAX OPERATING INCOME

- SEGMENT PRE-TAX OPERATING INCOME FOR THE SECOND QUARTER OF 2023 TOTALED \$26 MILLION (\$25 MILLION SECOND QUARTER 2022)
- SEGMENT PRE-TAX OPERATING INCOME FOR YEAR-TO-DATE 2023 TOTALED \$49 MILLION (\$50 MILLION YEAR-TO-DATE 2022)

## CREDIT METRICS

STEADY TO IMPROVED CHARGE-OFF TRENDS IN THE SECOND QUARTER AND FIRST HALF OF 2023 COMPARED TO THE PRIOR-YEAR