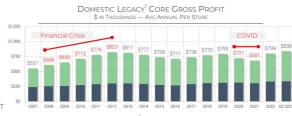

# Pawn Performs Well Across Economic Cycles

CREDIT TIGHTENING BY UNSECURED LENDERS DRIVES INCREASED DEMAND FOR PAWN

3 DURING THE FINANCIAL CRISIS, LEGACY FIRST CASH STORES IN THE U.S. SAW A 50% INCREASE IN PAWN RECEIVABLES FROM 2007 TO 2012. LATAM STORES SAW GROWTH OF 31% OVER THE SAME PERIOD

4 2022 PERFORMANCE WAS AT OR NEAR 2012 RESULTS DURING THE GREAT FINANCIAL CRISIS 840

Core pawn GP from legacy U.S. and LatAm First Cash stores in operation since 200

FIRSTCASH HOLDINGS, INC.