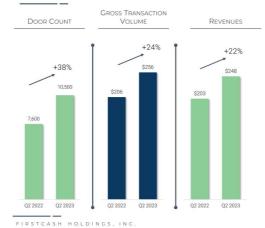

DINGS, INC.



## FirstCash LatAm Growth







# Q2 2023 LatAm Pawn Segment Highlights







# AFF Acquisition Expands Product Offerings



Enhances FirstCash's Core Pawn Business



PROVIDES PRODUCT AND REVENUE DIVERSIFICATION UTILIZING TECHNOLOGY DRIVEN PAYMENT SOLUTIONS

ADDED LTO PAYMENT OPTION TO ALMOST 1,100 U.S. PAWN STORES IN SECOND HALF 2022

POTENTIAL FOR AFF CUSTOMERS TO RETURN LEASED MERCHANDISE AT FIRSTCASH PAWN LOCATIONS

LONGER TERM, FIRSTCASH EXPECTS TO EXPLORE OPPORTUNITIES FOR POTENTIAL LTO AND RETAIL FINANCE PRODUCTS IN LATAM

FirstCash Consolidated Net Revenue Mix



FIRSTCASH HOLDINGS, INC.



# Retail POS Payment Solution Overview

PAYMENT SOLUTIONS FOR ALL 50 STATES

POS PAYMENT TRANSACTION ORIGINATIONS BY PRODUCT CATEGORY



# Q2 2023 AFF POS Payment Solutions





## REVENUE GROWTH

SEGMENT REVENUES FROM LTO FEES AND CONSUMER FINANCE RECEIVABLES FOR THE SECOND QUARTER OF 2023 TOTALED \$248 MILLION, UP 22% TO THE SAME PERIOD IN THE PRIOR-YEAR

## PRE-TAX OPERATING INCOME

- SEGMENT PRE-TAX OPERATING INCOME FOR THE SECOND QUARTER OF 2023 TOTALED \$26 MILLION (\$25 MILLION SECOND QUARTER 2022)
- SEGMENT PRE-TAX OPERATING INCOME FOR YEAR-TO-DATE 2023 TOTALED \$49 MILLION (\$50 MILLION YEAR-TO-DATE 2022)

## CREDIT METRICS

STEADY TO IMPROVED CHARGE-OFF TRENDS IN THE SECOND QUARTER AND FIRST HALF OF 2023 COMPARED TO THE PRIOR-YEAR





# Consolidated Operating Highlights -- \$ in Millions, Except per Share Amounts





# Cash Flows Drive Reduction in Leverage Ratio



| Super-CAMP financial measure. Ser reconciliation of non-CAMP financial measures er