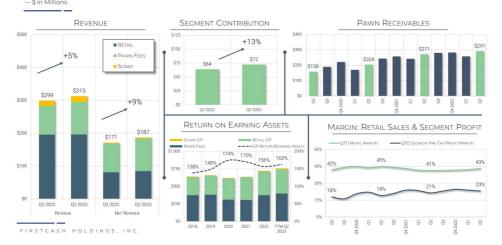

# Q2 2023 U.S. Pawn Segment Highlights

# Consolidated Operating Highlights -- \$ in Millions, Except per Share Amounts