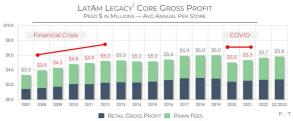

# Pawn Performs Well Across Economic Cycles

CREDIT TIGHTENING BY UNSECURED LENDERS DRIVES INCREASED DEMAND FOR PAWN

3 DURING THE FINANCIAL CRISIS, LEGACY FIRST CASH STORES IN THE U.S. SAW A 50% INCREASE IN PAWN RECEIVABLES FROM 2007 TO 2012. LATAM STORES SAW GROWTH OF 31% OVER THE SAME PERIOD

4 2022 PERFORMANCE WAS AT OR NEAR 2012 RESULTS DURING THE GREAT FINANCIAL CRISIS 840

Core pawn GP from legacy U.S. and LatAm First Cash stores in operation since 200

FIRSTCASH HOLDINGS, INC.