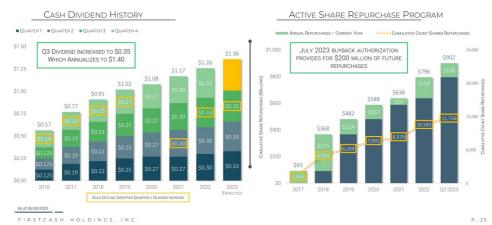

HE SAME PERIOD IN THE PRIOR-YEAR

## PRE-TAX OPERATING INCOME

- SEGMENT PRE-TAX OPERATING INCOME FOR THE SECOND QUARTER OF 2023 TOTALED \$26 MILLION (\$25 MILLION SECOND QUARTER 2022)
- SEGMENT PRE-TAX OPERATING INCOME FOR YEAR-TO-DATE 2023 TOTALED \$49 MILLION (\$50 MILLION YEAR-TO-DATE 2022)

## CREDIT METRICS

STEADY TO IMPROVED CHARGE-OFF TRENDS IN THE SECOND QUARTER AND FIRST HALF OF 2023 COMPARED TO THE PRIOR-YEAR





# Consolidated Operating Highlights -- \$ in Millions, Except per Share Amounts





# Cash Flows Drive Reduction in Leverage Ratio



| Super-CAMP financial measure. Ser reconciliation of non-CAMP financial measures er | Adjusted EBTDA, which is a component used in the calculation of the Net Delt Ro | FIRSTCASH HOLDINGS, INC.



# Cash Dividends & Share Repurchases





# Growth Investments & Shareholder Payouts









- SMALL SECURED PAWN LOANS TO UNBANKED AND UNDERBANKED CONSUMERS WITH LIMITED OR NO ACCESS TO TRADITIONAL CREDIT PRODUCTS
  Diversified Lending and retail model is a significant competitive advantage with strong margins and cash flows
  Resilient pawn focused business model, with limited credit risk.

- PROVEN MULTI-COUNTRY GROWTH STRATEGY

  - MATURE US. BUSINESS CENERATES SIGNIFICANT CASH FLOW WITH CONTINUED CROWTH THROUGH ROLL-UP ACQUISITIONS
     RUNWAY FOR CROWTH IN LATIN AMERICA WHERE CUSTOMER DEMOCRAPHICS ARE FAVORABLE AND LARGE FORMAT COMPETITION IS LIMITED
     ADDITIONAL CROWTH EXPECTED FROM RETAIL POS PAYMENT SOLUTION REVENUES

STRONG BALANCE SHEET FUNDS GROWTH,
ACQUISITIONS, SHARE BUYBACKS AND DIVIDENDS







FIRSTCASH HO