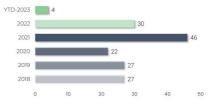

### ATTRACTIVE ACQUISITION OPPORTUNITIES

4 Pawn Stores Acquired <u>and</u> 2 New Store Openings YTD-2023; 30 Pawn Stores Acquired in 2022

- STORES IN ALABAMA (I STORE IN 2023)
   STORES IN TEXAS
   STORES IN FLORIDA
   STORES IN FLORIDA
   STORES IN OKLAHOMA (ALL IN 2023)
   STORES IN OKLAHOMA (ALL IN 2023)
   STORES IN NEVADA (2 NEW STORES ALL IN 2023)

### PAWN STORES ACQUIRED BY YEAR