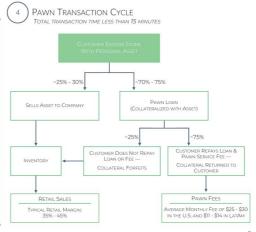

## PAWN PRODUCT OVERVIEW

Ρ.

# Extensive Data Analytics Deliver Best in Class Performance

- MERCHANDISE SALES DATABASE PROVIDES REAL-TIME PRICING, TURNOVER &
  MAPCIN DATA
- MARGIN DATA

  DATA IS ANALYZED TO DETERMINE THE PROBABILITY OF LOAN PERFORMANCE AND OPTIMUM LOAN-TO-VALUE RATIOS
- FIRSTCASH'S PAWNBROKERS UTILIZE AI-LIKE PROPRIETARY ALGORITHMS TO DETERMINE COLLATERAL VALUE, LOAN-TO-VALUE RATIOS AND RETAIL PRICING
- ANALYTICS AND ALGORITHMS PROVIDE PRODUCT & CUSTOMER
  PERFORMANCE METRICS THAT DRIVE INDUSTRY LEADING YIELDS
  & SALES MARGINS