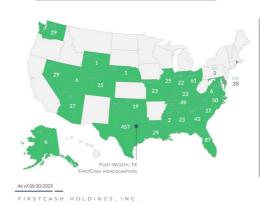

## Domestic Pawn Segment

1,101 FULL-SERVICE U.S. LOCATIONS IN 25
STATES AND THE DISTRICT OF COLUMBIA

- O OPERATIONS FOCUSED IN STATES WITH:

   GROWING POPULATIONS

   FAVORABLE DEMOGRAPHICS

   STABLE REGULATIONS
  O SIGNIFICANT UNDERBANKED DEMOGRAPHICS
  O CONTINUED OPPORTUNITIES FOR ACQUISITIONS IN EXISTING MARKETS

# U.S. Pawn Segment — Over 1,100 Locations 1,101 Retail Pawn Store Locations Across 25 U.S. States and the District of Columbia