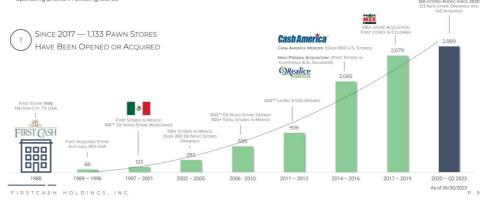

# FirstCash Pawn Segment History

Primary long-term business plan is to continue growing pawn revenues and income by opening new ("de novo") retail pawn locations, acquiring existing pawn stores in strategic markets and increasing revenue and operating profits in existing stores

### ATTRACTIVE ACQUISITION OPPORTUNITIES

4 Pawn Stores Acquired <u>and</u> 2 New Store Openings YTD-2023; 30 Pawn Stores Acquired in 2022

- STORES IN ALABAMA (I STORE IN 2023)
   STORES IN TEXAS
   STORES IN FLORIDA
   STORES IN FLORIDA
   STORES IN OKLAHOMA (ALL IN 2023)
   STORES IN OKLAHOMA (ALL IN 2023)
   STORES IN NEVADA (2 NEW STORES ALL IN 2023)

### PAWN STORES ACQUIRED BY YEAR